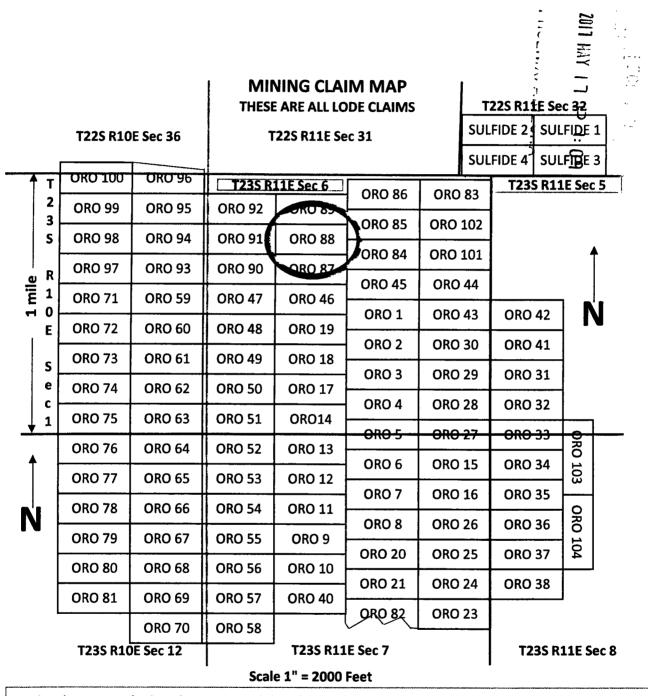

### CBS Receipt: 4535060

Printed For Lead File # AMC444156

Agency Tracking ID: 1566005540

Assessment Year: 2020 Paid On: 8/17/2019 Number of BLM Serial Nr: 2 Total Amount Paid: \$330.00

| Claim Name | BLM Serial No | Lead File No | Amount Paid |
|------------|---------------|--------------|-------------|
| ORO 103    | AMC444177     | AMC444156    | \$165.00    |
| ORO 104    | AMC444178     | AMC444156    | \$165.00    |

### CBS Receipt: 4535217

Printed For Lead File # AMC444156

Agency Tracking ID: 1566014694 Assessment Year: 2020

Paid On: 8/17/2019

Number of BLM Serial Nr: 3 Total Amount Paid: \$495.00

| Claim Name | BLM Serial No | Lead File No | Amount Paid |
|------------|---------------|--------------|-------------|
| ORO 82     | AMC444156     | AMC444156    | \$165.00    |
| ORO 85     | AMC444159     | AMC444156    | \$165.00    |
| ORO 102    | AMC444176     | AMC444156    | \$165.00    |

| Advano      | ed Searchj               |                               |                            | NIX, ARIZON/A | RECEN              |
|-------------|--------------------------|-------------------------------|----------------------------|---------------|--------------------|
|             |                          |                               | Search Reset               | ARL           |                    |
| 89 claima i | íoutra, a spieying 61 to | 70 [Fast/Frey] 2, 5, 4, 5, 6, | 7, 2, 9 [Next/Le_t]        | ZON           | ت <b>ت</b><br>ت    |
|             | Serial Number            | Mining Claim Name             | Claimant Name              | Amount Due    |                    |
|             | AMC444156                | ORO 82                        | GOODMARK CAPITAL GROUP INC | 155.00        | 14/0230S/0110E/007 |
|             | AMC444157                | ORO 83                        | GOODMARK CAPITAL GROUP INC | 155.00        | 14/0230S/0110E/006 |
| 1<br>,      | AMC444158                | ORO 84                        | GOODMARK CAPITAL GROUP INC | 155 00        | 14/0230S/0110E/006 |
| ,<br>)      | AMC444159                | ORO 85                        | GOODMARK CAPITAL GROUP INC | 155.00        | 14/0230S/0110E/006 |
|             | AMC444160                | ORO 86                        | GOODMARK CAPITAL GROUP INC | 155 00        | 14/0230S/0110E/006 |
|             | AMC444161                | ORO 87                        | GOODMARK CAPITAL GROUP INC | 155.00        | 14/0230S/0110E/006 |
| قىيىد       | AMC444162                | ORO 88                        | GOODMARK CAPITAL GROUP INC | 155.00        | 14/0230S/0110E/006 |
|             | AMC444163                | ORO 89                        | GOODMARK CAPITAL GROUP INC | 155.00        | 14/0230S/0110E/006 |
| 1<br>1<br>1 | AMC444164                | ORO 90                        | GOODMARK CAPITAL GROUP INC | 155 00        | 14/0230S/0110E/006 |
|             | AMC444165                | ORO 91                        | GOODMARK CAPITAL GROUP INC | 155 00        | 14/0230S/0110E/006 |

| Ådvance               | d Search                 |                                    | Search Reset               | DENIX. AF | UH AZ STAT         |
|-----------------------|--------------------------|------------------------------------|----------------------------|-----------|--------------------|
| 39 claima fr          | ound, displaying 81 to 2 | 9 [First/Prev] 2, 3, 4, 5, 6, 7, 3 | 9 Next/Last                | DZIN      |                    |
| ,<br>1                | Serial Number            | Mining Claim Name                  | Claimant Name              | Amount    | MTRS               |
| · .                   | AMC444176                | ORO 102                            | GOODMARK CAPITAL GROUP INC | - 155.00  | 14/0230S/0110E/006 |
| م<br>الاست.<br>الاست. | AMC444177                | ORO 103                            | GOODMARK CAPITAL GROUP INC | 155.00    | 14/0230S/0110E/005 |
| je<br>Dan muse        | AMC444178                | ORO 104                            | GOODMARK CAPITAL GROUP INC | 155.00    | 14/0230S/0110E/008 |
|                       | AMC444179                | SULFIDE 1                          | GOODMARK CAPITAL GROUP INC | 155.00    | 14/0220S/0110E/032 |
| •<br>•<br>•           | AMC444180                | SULFIDE 2                          | GOODMARK CAPITAL GROUP INC | 155.00    | 14/0220S/0110E/032 |
|                       | AMC444181                | SULFIDE 3                          | GOODMARK CAPITAL GROUP INC | 155.00    | 14/0220S/0110E/032 |
|                       | AMC444182                | SULFIDE 4                          | GOODMARK CAPITAL GROUP INC | 155.00    | 14/0220S/0110E/032 |
| ]                     | AMC444618                | ORO 105                            | GOODMARK CAPITAL GROUP INC | 155.00    | 14/0220S/0110E/031 |
| ا<br>لى               | AMC445063 ←              | CHOCTAW                            | GOODMARK CAPITAL GROUP INC | 155.00    | 14/0220S/0100E/024 |