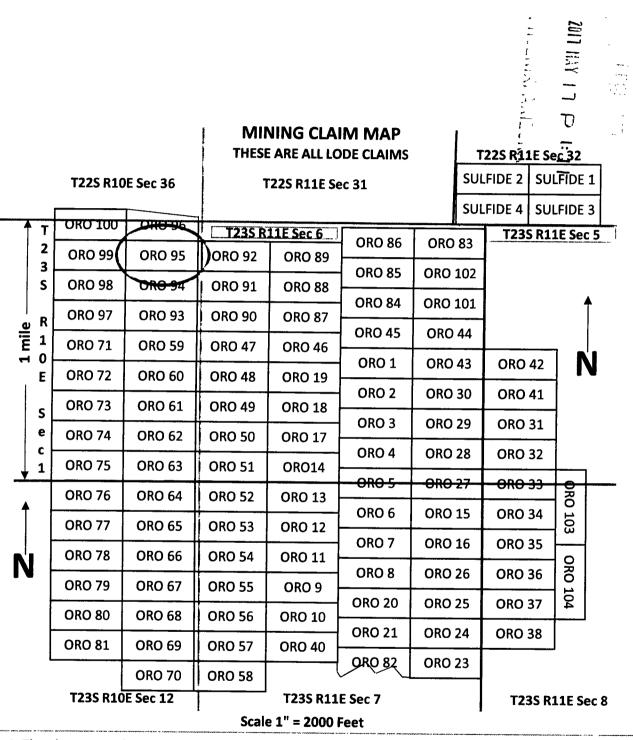

|
| DATED AND POSTED on the ground this7th day ofApril                         | , 20 <u>17</u>          |                          |
|                                                                            |                         |                          |
| Print Name(s) <u>Richard Cumminos</u>                                      |                         |                          |
| Signature(s) R.O. Company                                                  |                         | <u></u>                  |
|                                                                            |                         | Form MCF100              |
|                                                                            |                         | Revised July 2014        |



The above map depicts the ORO 95 mining claim, which is located in section 1, Township 23S, Range 10E, Gila and Salt River Base Meridian, Santa Cruz County, Arizona. Total Claim acreage is 20.66 acres.
 The type of corner and location monuments used are 2" x 2" wooden posts. 4 feet tall.

3. The bearings and distances in degrees and feet between claim corners and public survey monuments are as depicted on the map: the location notice post is approximately 2036 feet at a



2012-03625 Pase 1 of 2 Requested By: Goodmark Capital Group Inc. SUZANNE SAINZ, RECORDEP SANTA CRUZ COUNTY, ARIZONA 05-11-2017 03:35 PM Recording Fee \$10.00

| LOCATION NOTICE FOR LODE MINING CLAIM                                              |                         |                      |
|------------------------