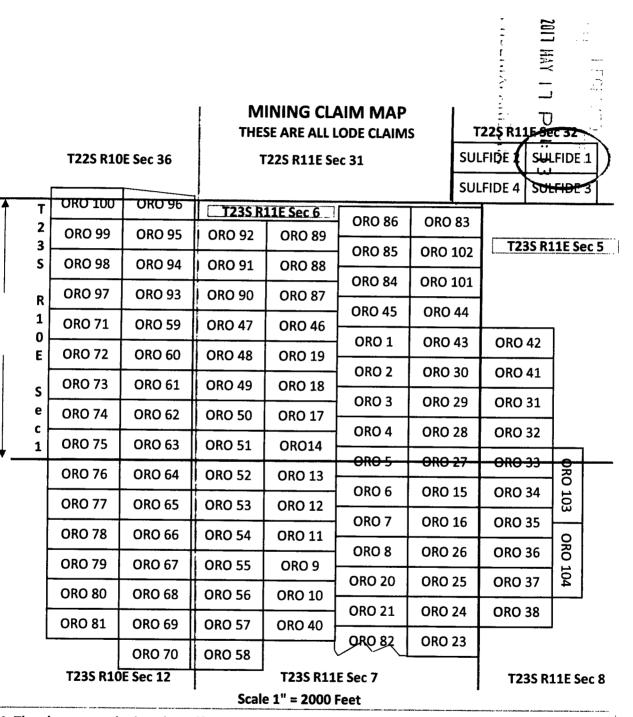

### CBS Receipt: 4535060

Printed For Lead File # AMC444156

Agency Tracking ID: 1566005540

Assessment Year: 2020 Paid On: 8/17/2019 Number of BLM Serial Nr: 2 Total Amount Paid: \$330.00

| Claim Name | BLM Serial No | Lead File No | Amount Paid |
|------------|---------------|--------------|-------------|
| ORO 103    | AMC444177     | AMC444156    | \$165.00    |
| ORO 104    | AMC444178     | AMC444156    | \$165.00    |

### CBS Receipt: 4535217

Printed For Lead File # AMC444156

Agency Tracking ID: 1566014694 Assessment Year: 2020

Paid On: 8/17/2019

Number of BLM Serial Nr: 3 Total Amount Paid: \$495.00

| Claim Name | BLM Serial No | Lead File No | Amount Paid |
|------------|---------------|--------------|-------------|
| ORO 82     | AMC444156     | AMC444156    | \$165.00    |
| ORO 85     | AMC444159     | AMC444156    | \$165.00    |
| ORO 102    | AMC444176     | AMC444156    | \$165.00    |

| Ådvance               | d Search                 |                                    | Search Reset               | DENIX. AF | UH AZ STAT         |
|-----------------------|--------------------------|------------------------------------|----------------------------|-----------|--------------------|
| 39 claima fr          | ound, displaying 81 to 2 | 9 [First/Prev] 2, 3, 4, 5, 6, 7, 3 | 9 Next/Last                | DZIN      |                    |
| ,<br>1                | Serial Number            | Mining Claim Name                  | Claimant Name              | Amount    | MTRS               |
| · .                   | AMC444176                | ORO 102                            | GOODMARK CAPITAL GROUP INC | - 155.00  | 14/0230S/0110E/006 |
| م<br>الاست.<br>الاست. | AMC444177                | ORO 103                            | GOODMARK CAPITAL GROUP INC | 155.00    | 14/0230S/0110E/005 |
| je<br>Dan muse        | AMC444178                | ORO 104                            | GOODMARK CAPITAL GROUP INC | 155.00    | 14/0230S/0110E/008 |
|                       | AMC444179                | SULFIDE 1                          | GOODMARK CAPITAL GROUP INC | 155.00    | 14/0220S/0110E/032 |
| •<br>•<br>•           | AMC444180                | SULFIDE 2                          | GOODMARK CAPITAL GROUP INC | 155.00    | 14/0220S/0110E/032 |
|                       | AMC444181                | SULFIDE 3                          | GOODMARK CAPITAL GROUP INC | 155.00    | 14/0220S/0110E/032 |
|                       | AMC444182                | SULFIDE 4                          | GOODMARK CAPITAL GROUP INC | 155.00    | 14/0220S/0110E/032 |
| ]                     | AMC444618                | ORO 105                            | GOODMARK CAPITAL GROUP INC | 155.00    | 14/0220S/0110E/031 |
| ا<br>لى               | AMC445063 ←              | CHOCTAW                            | GOODMARK CAPITAL GROUP INC | 155.00    | 14/0220S/0100E/024 |