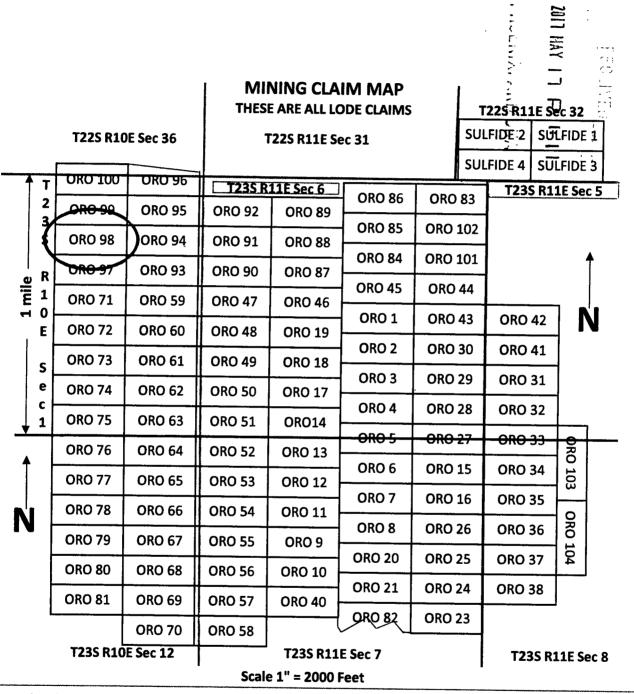

|
|                                                                             | , 20 <u>17</u>              |                                        |
|                                                                             |                             |                                        |
| Print Name(s) <u>Richard Cummings</u>                                       |                             | ·····                                  |
| Signature(s)                                                                |                             | Earry MCELOG                           |
|                                                                             |                             | Form MCF100<br>Revised July 2014       |

AMCuuu



The above map depicts the ORO 98 mining claim, which is located in section 1, Township 23S, Range 10E, Gila and Salt River Base Meridian, Santa Cruz County, Arizona. Total Claim acreage is 20.66 acres.
 The type of corner and location monuments used are 2" x 2" wooden posts. 4 feet tall.
 The bearings and distances in degrees and feet between claim corners and public survey

monuments are as depicted on the map: the location notice post is approximately 2036 feet at a heading of 230 degrees from the common corner of Township 22S and 23S and Range 10E and 11E.



2017-03628 Pase 1 of 2 Requested Bs: Goodmark Capital Group Inc. SUZANNE SAINZ, RECORDEF SANTA CRUZ COUNTY, ARIZONA 05-11-2017 03:35 PM Recording Fee \$10.0

| LOCATION NOTICE FOR LODE MINING CLAIM