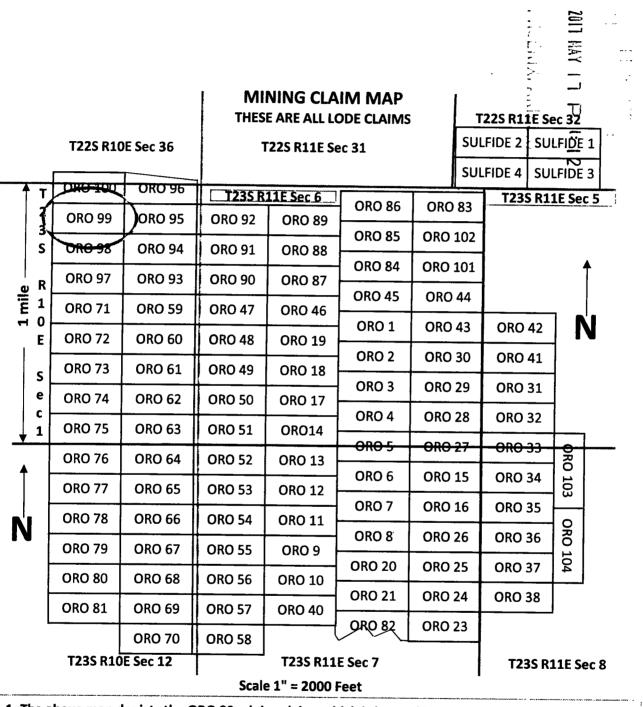

|
| DATED AND POSTED on the ground this7th day ofApril                          | •                                                 |
|                                                                             | , 20 <u>_17</u> .                                 |
|                                                                             |                                                   |
| Print Name(s) <u>Richard Cummings</u>                                       |                                                   |
| Signature(s) 76 Contraction                                                 |                                                   |
|                                                                             | Form MCF100<br>Revised July 2014                  |



The above map depicts the ORO 99 mining claim, which is located in section 1, Township 23S, Range 10E, Gila and Salt River Base Meridian, Santa Cruz County, Arizona. Total Claim acreage is 20.66 acres.
 The type of corner and location monuments used are 2" x 2" wooden posts. 4 feet tall.
 The bearings and distances in degrees and feet between claim corners and public survey monuments are as depicted on the map: the location notice post is approximately 1,715 feet at a heading of 245.5 degrees from the common corner of Township 22S and 23S and Range 10E and 11E.



2017-03629 Pase 1 of 2 Requested By: Goodmark Capital Group Inc. SUZANNE SAINZ, RECORDEN SANTA CRUZ COUNTY, ARIZONA 05-11-2017 03:35 Ph Recording Fee \$10.00

| LOCATION NOTICE FOR LODE MINING CLAIM