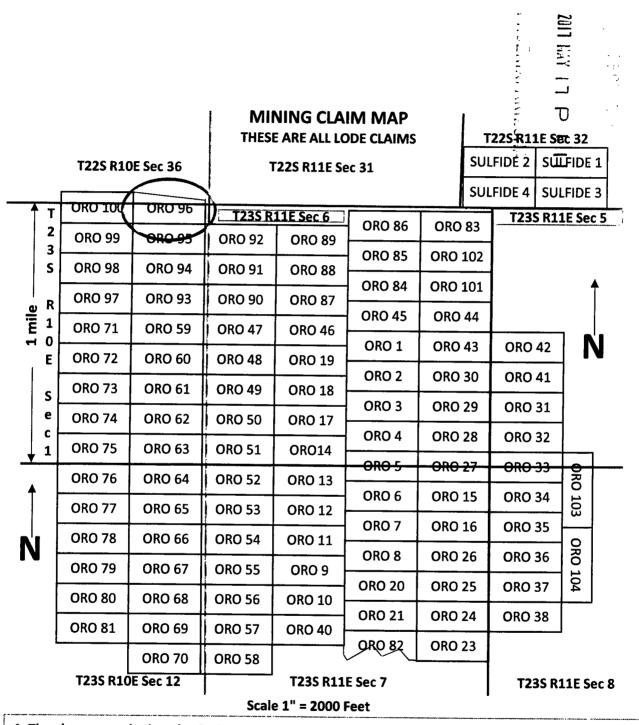

D on the ground this7th day ofApril                                 | , 20 <u>17</u> .        |                      |
|                                                                                    |                         |                      |
| Print Name(s) <u>Richard Cumminos</u>                                              |                         |                      |
| Signature(s) R.O.C.                                                                | ****                    |                      |
|                                                                                    |                         | Form MCF100          |
|                                                                                    |                         | Revised July 2014    |



1. The above map depicts the ORO 96 mining claim, which is located in sections 1 and 36, Township 23S and 22S, Range 10E, Gila and Salt River Base Meridian, Santa Cruz County, Arizona. Total Claim acreage is 18.08 acres.

2. The type of corner and location monuments used are 2" x 2" wooden posts. 4 feet tall.

3. The bearings and distances in degrees and feet between claim corners and public survey

monuments are as depicted on the map: the location notice post is approximately 1,573 feet at a



2017-03622 Pase 1 of 2 Requested By: Goodmark Capital Group Inc. SUZANNE SAINZ, RECORDEN SANTA CRUZ COUNTY, ARIZONA 05-11-2017 03:35 PM Recording Fee \$10.00

| LOCATION NOTICE FOR LODE MINING CLAIM                                       |                                            |
|-----------