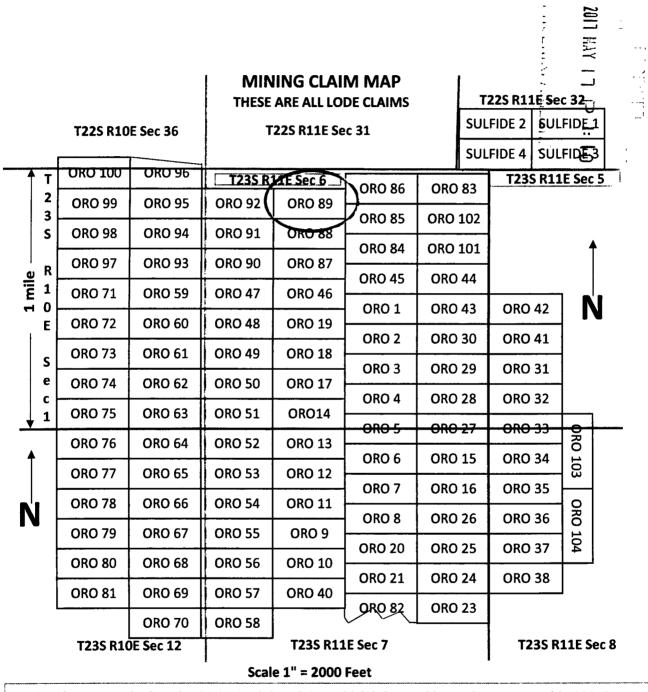

### CBS Receipt: 4535060

Printed For Lead File # AMC444156

Agency Tracking ID: 1566005540

Assessment Year: 2020 Paid On: 8/17/2019 Number of BLM Serial Nr: 2 Total Amount Paid: \$330.00

| Claim Name | BLM Serial No | Lead File No | Amount Paid |
|------------|---------------|--------------|-------------|
| ORO 103    | AMC444177     | AMC444156    | \$165.00    |
| ORO 104    | AMC444178     | AMC444156    | \$165.00    |

### CBS Receipt: 4535217

Printed For Lead File # AMC444156

Agency Tracking ID: 1566014694 Assessment Year: 2020

Paid On: 8/17/2019

Number of BLM Serial Nr: 3 Total Amount Paid: \$495.00

| Claim Name | BLM Serial No | Lead File No | Amount Paid |
|------------|---------------|--------------|-------------|
| ORO 82     | AMC444156     | AMC444156    | \$165.00    |
| ORO 85     | AMC444159     | AMC444156    | \$165.00    |
| ORO 102    | AMC444176     | AMC444156    | \$165.00    |

| Advano      | ed Searchj               |                               |                            | NIX, ARIZON/A | RECEN              |
|-------------|--------------------------|-------------------------------|----------------------------|---------------|--------------------|
|             |                          |                               | Search Reset               | ARL           |                    |
| 89 claima i | íoutra, a spieying 61 to | 70 [Fast/Frey] 2, 5, 4, 5, 6, | 7, 2, 9 [Next/Le_t]        | ZON           | ت <b>ت</b><br>ت    |
|             | Serial Number            | Mining Claim Name             | Claimant Name              | Amount Due    |                    |
|             | AMC444156                | ORO 82                        | GOODMARK CAPITAL GROUP INC | 155.00        | 14/0230S/0110E/007 |
|             | AMC444157                | ORO 83                        | GOODMARK CAPITAL GROUP INC | 155.00        | 14/0230S/0110E/006 |
| 1<br>,      | AMC444158                | ORO 84                        | GOODMARK CAPITAL GROUP INC | 155 00        | 14/0230S/0110E/006 |
| ,<br>)      | AMC444159                | ORO 85                        | GOODMARK CAPITAL GROUP INC | 155.00        | 14/0230S/0110E/006 |
|             | AMC444160                | ORO 86                        | GOODMARK CAPITAL GROUP INC | 155 00        | 14/0230S/0110E/006 |
|             | AMC444161                | ORO 87                        | GOODMARK CAPITAL GROUP INC | 155.00        | 14/0230S/0110E/006 |
| قىيىد       | AMC444162                | ORO 88                        | GOODMARK CAPITAL GROUP INC | 155.00        | 14/0230S/0110E/006 |
|             | AMC444163                | ORO 89                        | GOODMARK CAPITAL GROUP INC | 155.00        | 14/0230S/0110E/006 |
| 1<br>1<br>1 | AMC444164                | ORO 90                        | GOODMARK CAPITAL GROUP INC | 155 00        | 14/0230S/0110E/006 |
|             | AMC444165                | ORO 91                        | GOODMARK CAPITAL GROUP INC | 155 00        | 14/0230S/0110E/006 |

| Ådvance               | d Search                 |                                    | Search Reset               | DENIX. AF | UH AZ STAT         |
|-----------------------|--------------------------|------------------------------------|----------------------------|-----------|--------------------|
| 39 claima fr          | ound, displaying 81 to 2 | 9 [First/Prev] 2, 3, 4, 5, 6, 7, 3 | 9 Next/Last                | DZIN      |                    |
| ,<br>1                | Serial Number            | Mining Claim Name                  | Claimant Name              | Amount    | MTRS               |
| · .                   | AMC444176                | ORO 102                            | GOODMARK CAPITAL GROUP INC | - 155.00  | 14/0230S/0110E/006 |
| م<br>الاست.<br>الاست. | AMC444177                | ORO 103                            | GOODMARK CAPITAL GROUP INC | 155.00    | 14/0230S/0110E/005 |
| je<br>Dan muse        | AMC444178                | ORO 104                            | GOODMARK CAPITAL GROUP INC | 155.00    | 14/0230S/0110E/008 |
|                       | AMC444179                | SULFIDE 1                          | GOODMARK CAPITAL GROUP INC | 155.00    | 14/0220S/0110E/032 |
| •<br>•<br>•           | AMC444180                | SULFIDE 2                          | GOODMARK CAPITAL GROUP INC | 155.00    | 14/0220S/0110E/032 |
|                       | AMC444181                | SULFIDE 3                          | GOODMARK CAPITAL GROUP INC | 155.00    | 14/0220S/0110E/032 |
|                       | AMC444182                | SULFIDE 4                          | GOODMARK CAPITAL GROUP INC | 155.00    | 14/0220S/0110E/032 |
| ]                     | AMC444618                | ORO 105                            | GOODMARK CAPITAL GROUP INC | 155.00    | 14/0220S/0110E/031 |
| ا<br>لى               | AMC445063 ←              | CHOCTAW                            | GOODMARK CAPITAL GROUP INC | 155.00    | 14/0220S/0100E/024 |