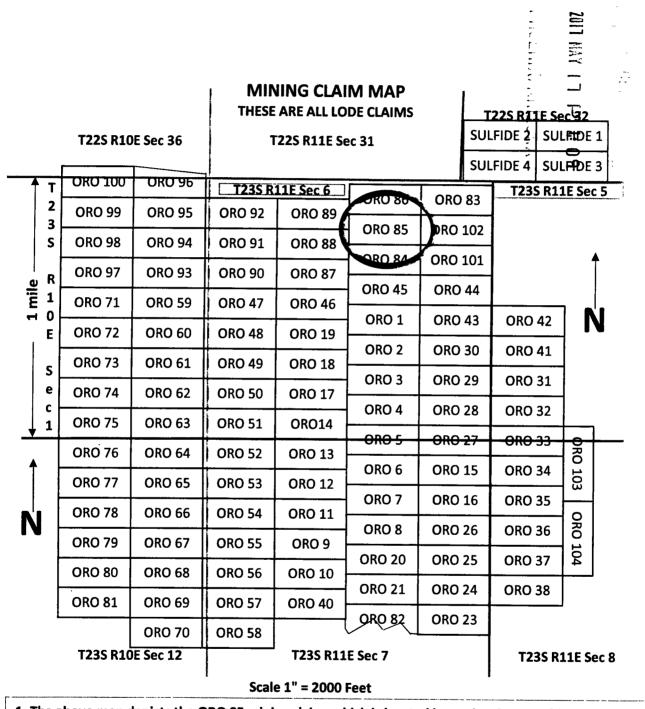

### CBS Receipt: 4535217

Printed For Lead File # AMC444156

Agency Tracking ID: 1566014694 Assessment Year: 2020

Paid On: 8/17/2019

Number of BLM Serial Nr: 3 Total Amount Paid: \$495.00

| Claim Name | BLM Serial No | Lead File No | Amount Paid |
|------------|---------------|--------------|-------------|
| ORO 82     | AMC444156     | AMC444156    | \$165.00    |
| ORO 85     | AMC444159     | AMC444156    | \$165.00    |
| ORO 102    | AMC444176     | AMC444156    | \$165.00    |