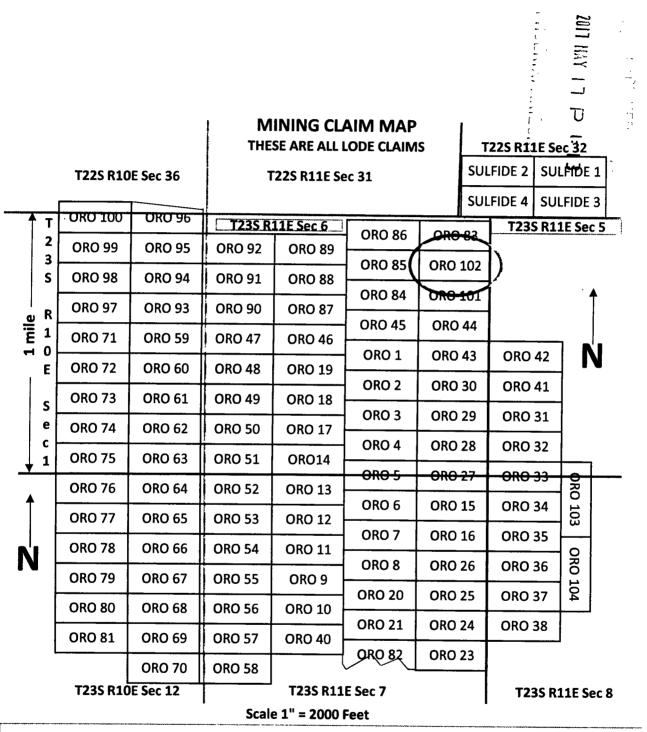

### CBS Receipt: 4535060

Printed For Lead File # AMC444156

Agency Tracking ID: 1566005540

Assessment Year: 2020 Paid On: 8/17/2019 Number of BLM Serial Nr: 2 Total Amount Paid: \$330.00

| Claim Name | BLM Serial No | Lead File No | Amount Paid |
|------------|---------------|--------------|-------------|
| ORO 103    | AMC444177     | AMC444156    | \$165.00    |
| ORO 104    | AMC444178     | AMC444156    | \$165.00    |

### CBS Receipt: 4535217

Printed For Lead File # AMC444156

Agency Tracking ID: 1566014694 Assessment Year: 2020

Paid On: 8/17/2019

Number of BLM Serial Nr: 3 Total Amount Paid: \$495.00

| Claim Name | BLM Serial No | Lead File No | Amount Paid |
|------------|---------------|--------------|-------------|
| ORO 82     | AMC444156     | AMC444156    | \$165.00    |
| ORO 85     | AMC444159     | AMC444156    | \$165.00    |
| ORO 102    | AMC444176     | AMC444156    | \$165.00    |

| Ådvance               | d Search                 |                                    | Search Reset               | DENIX. AF | UH AZ STAT         |
|-----------------------|--------------------------|------------------------------------|----------------------------|-----------|--------------------|
| 39 claima fr          | ound, displaying 81 to 2 | 9 [First/Prev] 2, 3, 4, 5, 6, 7, 3 | 9 Next/Last                | DZIN      |                    |
| ,<br>1                | Serial Number            | Mining Claim Name                  | Claimant Name              | Amount    | MTRS               |
| · .                   | AMC444176                | ORO 102                            | GOODMARK CAPITAL GROUP INC | - 155.00  | 14/0230S/0110E/006 |
| م<br>الاست.<br>الاست. | AMC444177                | ORO 103                            | GOODMARK CAPITAL GROUP INC | 155.00    | 14/0230S/0110E/005 |
| je<br>Dan muse        | AMC444178                | ORO 104                            | GOODMARK CAPITAL GROUP INC | 155.00    | 14/0230S/0110E/008 |
|                       | AMC444179                | SULFIDE 1                          | GOODMARK CAPITAL GROUP INC | 155.00    | 14/0220S/0110E/032 |
| •<br>•<br>•           | AMC444180                | SULFIDE 2                          | GOODMARK CAPITAL GROUP INC | 155.00    | 14/0220S/0110E/032 |
|                       | AMC444181                | SULFIDE 3                          | GOODMARK CAPITAL GROUP INC | 155.00    | 14/0220S/0110E/032 |
|                       | AMC444182                | SULFIDE 4                          | GOODMARK CAPITAL GROUP INC | 155.00    | 14/0220S/0110E/032 |
| ]                     | AMC444618                | ORO 105                            | GOODMARK CAPITAL GROUP INC | 155.00    | 14/0220S/0110E/031 |
| ا<br>لى               | AMC445063 ←              | CHOCTAW                            | GOODMARK CAPITAL GROUP INC | 155.00    | 14/0220S/0100E/024 |