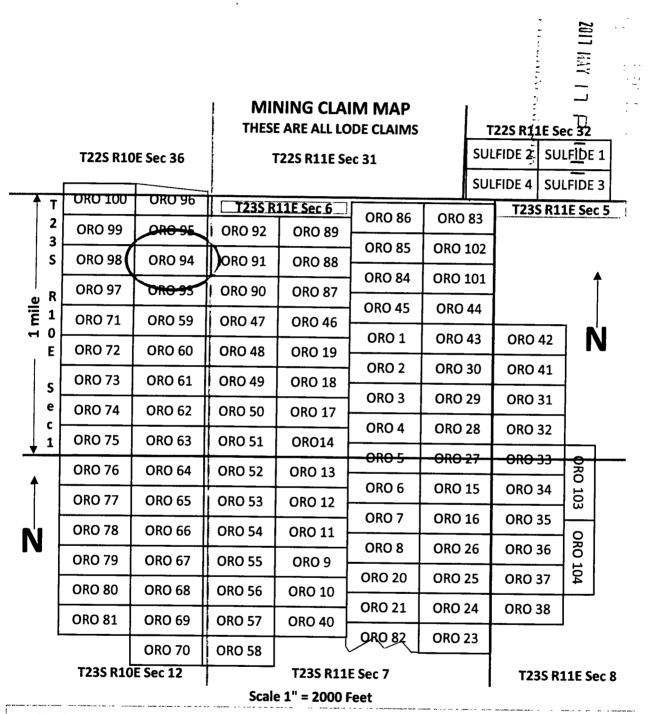

il                          | , 20 <u>1</u>         | 7         |             | ·                            |
|                                                                             |                       |           |             |                              |
| Print Name(s)                                                               | <u></u>               |           |             |                              |
| Signature(s) R. J. C.                                                       |                       |           |             |                              |
|                                                                             |                       |           |             | m MCF100<br>ed July 2014     |

2017-03623 05-11-2017 03:35 PM Page 2 of 2



The above map depicts the ORO 94 mining claim, which is located in section 1, Township 23S, Range 10E, Gila and Salt River Base Meridian, Santa Cruz County, Arizona. Total Claim acreage is 20.66 acres.
 The type of corner and location monuments used are 2" x 2" wooden posts. 4 feet tall.
 The bearings and distances in degrees and feet between claim corners and public survey monuments are as depicted on the map: the location notice post is approximately 2036 feet at a heading of 230 degrees from the common corner of Township 22S and 23S and Range 10E and 11E.



2017-03624 Fase 1 of 2 Requested Bu: Goodmark Capital Group Inc. SUZANNE SAINZ, RECORDEN SANTA CRUZ COUNTY, ARIZONA 05-11-2017 03:35 PN Recording Fee \$10.00

.

| LOCATION NOTICE FOR LODE MINING CLAIM