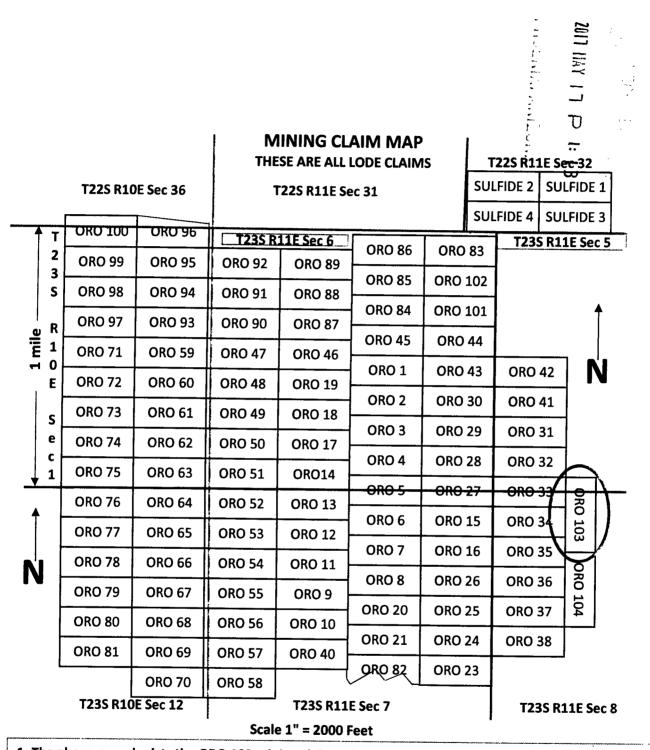

### CBS Receipt: 4535060

Printed For Lead File # AMC444156

Agency Tracking ID: 1566005540

Assessment Year: 2020 Paid On: 8/17/2019 Number of BLM Serial Nr: 2 Total Amount Paid: \$330.00

| Claim Name | BLM Serial No | Lead File No | Amount Paid |
|------------|---------------|--------------|-------------|
| ORO 103    | AMC444177     | AMC444156    | \$165.00    |
| ORO 104    | AMC444178     | AMC444156    | \$165.00    |

### CBS Receipt: 4535217

Printed For Lead File # AMC444156

Agency Tracking ID: 1566014694 Assessment Year: 2020

Paid On: 8/17/2019

Number of BLM Serial Nr: 3 Total Amount Paid: \$495.00

| Claim Name | BLM Serial No | Lead File No | Amount Paid |
|------------|---------------|--------------|-------------|
| ORO 82     | AMC444156     | AMC444156    | \$165.00    |
| ORO 85     | AMC444159     | AMC444156    | \$165.00    |
| ORO 102    | AMC444176     | AMC444156    | \$165.00    |

| Ådvance               | d Search                 |                                    | Search Reset               | DENIX. AF | UH AZ STAT         |
|-----------------------|--------------------------|------------------------------------|----------------------------|-----------|--------------------|
| 39 claima fr          | ound, displaying 81 to 2 | 9 [First/Prev] 2, 3, 4, 5, 6, 7, 3 | 9 Next/Last                | DZIN      |                    |
| ,<br>1                | Serial Number            | Mining Claim Name                  | Claimant Name              | Amount    | MTRS               |
| · .                   | AMC444176                | ORO 102                            | GOODMARK CAPITAL GROUP INC | - 155.00  | 14/0230S/0110E/006 |
| م<br>الاست.<br>الاست. | AMC444177                | ORO 103                            | GOODMARK CAPITAL GROUP INC | 155.00    | 14/0230S/0110E/005 |
| je<br>Dan muse        | AMC444178                | ORO 104                            | GOODMARK CAPITAL GROUP INC | 155.00    | 14/0230S/0110E/008 |
|                       | AMC444179                | SULFIDE 1                          | GOODMARK CAPITAL GROUP INC | 155.00    | 14/0220S/0110E/032 |
| •<br>•<br>•           | AMC444180                | SULFIDE 2                          | GOODMARK CAPITAL GROUP INC | 155.00    | 14/0220S/0110E/032 |
|                       | AMC444181                | SULFIDE 3                          | GOODMARK CAPITAL GROUP INC | 155.00    | 14/0220S/0110E/032 |
|                       | AMC444182                | SULFIDE 4                          | GOODMARK CAPITAL GROUP INC | 155.00    | 14/0220S/0110E/032 |
| ]                     | AMC444618                | ORO 105                            | GOODMARK CAPITAL GROUP INC | 155.00    | 14/0220S/0110E/031 |
| ا<br>لى               | AMC445063 ←              | CHOCTAW                            | GOODMARK CAPITAL GROUP INC | 155.00    | 14/0220S/0100E/024 |