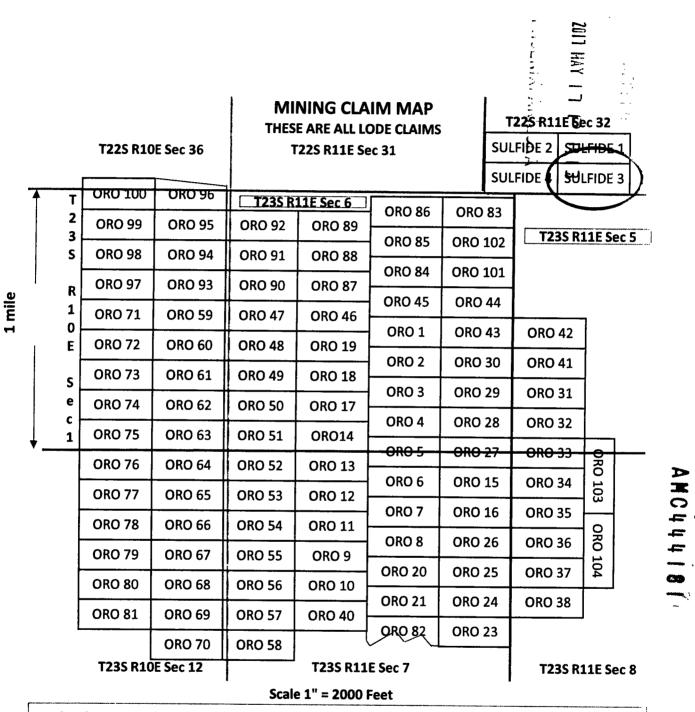

### CBS Receipt: 4535060

Printed For Lead File # AMC444156

Agency Tracking ID: 1566005540

Assessment Year: 2020 Paid On: 8/17/2019 Number of BLM Serial Nr: 2 Total Amount Paid: \$330.00

| Claim Name | BLM Serial No | Lead File No | Amount Paid |
|------------|---------------|--------------|-------------|
| ORO 103    | AMC444177     | AMC444156    | \$165.00    |
| ORO 104    | AMC444178     | AMC444156    | \$165.00    |

### CBS Receipt: 4535217

Printed For Lead File # AMC444156

Agency Tracking ID: 1566014694 Assessment Year: 2020

Paid On: 8/17/2019

Number of BLM Serial Nr: 3 Total Amount Paid: \$495.00

| Claim Name | BLM Serial No | Lead File No | Amount Paid |
|------------|---------------|--------------|-------------|
| ORO 82     | AMC444156     | AMC444156    | \$165.00    |
| ORO 85     | AMC444159     | AMC444156    | \$165.00    |
| ORO 102    | AMC444176     | AMC444156    | \$165.00    |

| Ådvance               | d Search                 |                                    | Search Reset               | DENIX. AF | UH AZ STAT         |
|-----------------------|--------------------------|------------------------------------|----------------------------|-----------|--------------------|
| 39 claima fr          | ound, displaying 81 to 2 | 9 [First/Prev] 2, 3, 4, 5, 6, 7, 3 | 9 Next/Last                | DZIN      |                    |
| ,<br>1                | Serial Number            | Mining Claim Name                  | Claimant Name              | Amount    | MTRS               |
| · .                   | AMC444176                | ORO 102                            | GOODMARK CAPITAL GROUP INC | - 155.00  | 14/0230S/0110E/006 |
| م<br>الاست.<br>الاست. | AMC444177                | ORO 103                            | GOODMARK CAPITAL GROUP INC | 155.00    | 14/0230S/0110E/005 |
| je<br>Dan muse        | AMC444178                | ORO 104                            | GOODMARK CAPITAL GROUP INC | 155.00    | 14/0230S/0110E/008 |
|                       | AMC444179                | SULFIDE 1                          | GOODMARK CAPITAL GROUP INC | 155.00    | 14/0220S/0110E/032 |
| •<br>•<br>•           | AMC444180                | SULFIDE 2                          | GOODMARK CAPITAL GROUP INC | 155.00    | 14/0220S/0110E/032 |
|                       | AMC444181                | SULFIDE 3                          | GOODMARK CAPITAL GROUP INC | 155.00    | 14/0220S/0110E/032 |
|                       | AMC444182                | SULFIDE 4                          | GOODMARK CAPITAL GROUP INC | 155.00    | 14/0220S/0110E/032 |
| ]                     | AMC444618                | ORO 105                            | GOODMARK CAPITAL GROUP INC | 155.00    | 14/0220S/0110E/031 |
| ا<br>لى               | AMC445063 ←              | CHOCTAW                            | GOODMARK CAPITAL GROUP INC | 155.00    | 14/0220S/0100E/024 |