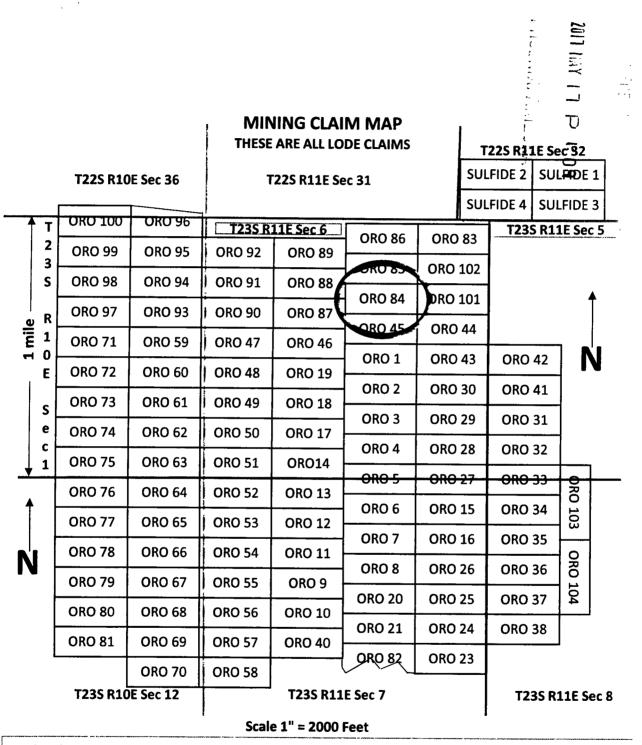

| nformation is shown        | on the attached map.             |
| DATED AND POSTED on the ground this8th day ofApril                          | , 20 <u>17</u>             |                                  |
|                                                                             |                            |                                  |
| Print Name(s)                                                               |                            |                                  |
| Signature(s) R.O. Composition                                               |                            |                                  |
|                                                                             |                            | Form MCF100<br>Revised July 2014 |



1. The above map depicts the ORO 84 mining claim, which is located in section 6, Township 23S, Range 11E Gila and Salt River Base Meridian, Santa Cruz County, Arizona. Total Claim acreage is 20.66 acres.

2. The type of corner and location monuments used are 2" x 2" wooden posts. 4 feet tall.

3. The bearings and distances in degrees and feet between claim corners and public survey monuments are as depicted on the map: the location notice post is approximately 4720 feet at a heading of 110 degrees from the common corner of Township 22S and 23S and Range 10E and 11E.



2017-03. Fase 1 of 2 Requested By: Goodmark Capital Group Inc. SUZANNE SAINZ, RECORDER SANTA CRUZ COUNTY, ARIZONA 05-11-2017 03:35 PN Recording Fee \$10.09

| LOCATION NOTICE FOR LODE MINING CLAIM         Amendment       B