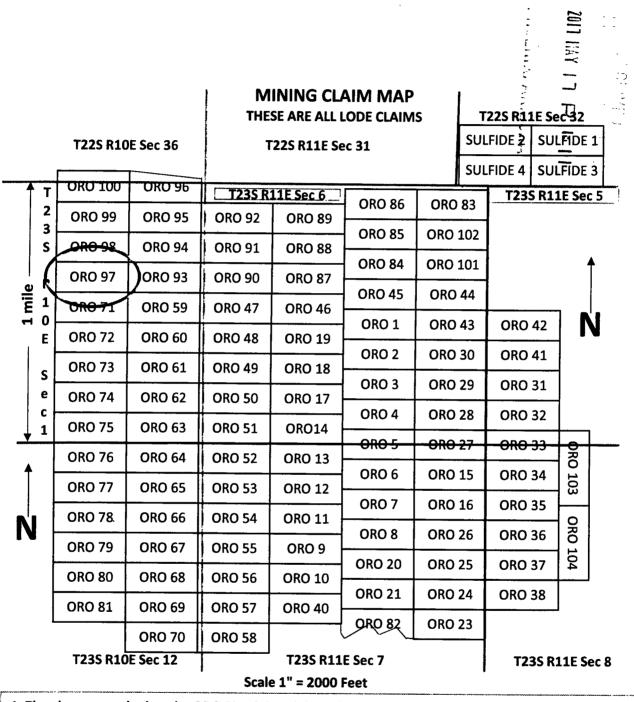

|
|                                                                             | nformation is shown on the attached map.   |
| DATED AND POSTED on the ground this7th day ofApril                          | , 20 <u>17</u> .                           |
|                                                                             |                                            |
| Print Name(s) <u>Richard Cummings</u>                                       |                                            |
| Signature(s)                                                                |                                            |
| 0                                                                           | Form MCF100<br>Revised July 2014           |

2017-03626 05-11-2017 03:35 PM Page 2 of 2



The above map depicts the ORO 97 mining claim, which is located in section 1, Township 23S, Range 10E, Gila and Salt River Base Meridian, Santa Cruz County, Arizona. Total Claim acreage is 20.66 acres.
 The type of corner and location monuments used are 2" x 2" wooden posts. 4 feet tall.
 The bearings and distances in degrees and feet between claim corners and public survey monuments are as depicted on the map: the location notice post is approximately 2463 feet at a

heading of 220 degrees from the common corner of Township 22S and 23S and Range 10E and 11E.

AMC444171



2017-03627 Pase 1 of 2 Requested Bs: Goodmark Capital Group Inc. SUZANNE SAINZ, RECORDER SANTA CRUZ COUNTY, ARIZONA 05-11-2017 03:35 PM Recording Fee \$10.00

| LOCATION NOTICE FOR LODE MINING CLAIM