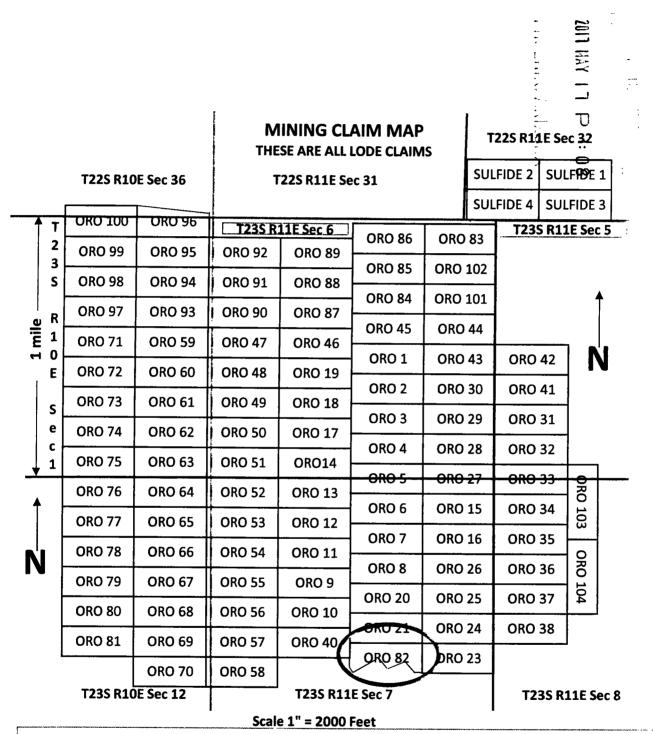

### CBS Receipt: 4535060

Printed For Lead File # AMC444156

Agency Tracking ID: 1566005540

Assessment Year: 2020 Paid On: 8/17/2019 Number of BLM Serial Nr: 2 Total Amount Paid: \$330.00

| Claim Name | BLM Serial No | Lead File No | Amount Paid |
|------------|---------------|--------------|-------------|
| ORO 103    | AMC444177     | AMC444156    | \$165.00    |
| ORO 104    | AMC444178     | AMC444156    | \$165.00    |

### CBS Receipt: 4535217

Printed For Lead File # AMC444156

Agency Tracking ID: 1566014694 Assessment Year: 2020

Paid On: 8/17/2019

Number of BLM Serial Nr: 3 Total Amount Paid: \$495.00

| Claim Name | BLM Serial No | Lead File No | Amount Paid |
|------------|---------------|--------------|-------------|
| ORO 82     | AMC444156     | AMC444156    | \$165.00    |
| ORO 85     | AMC444159     | AMC444156    | \$165.00    |
| ORO 102    | AMC444176     | AMC444156    | \$165.00    |

| Advano      | ed Searchj               |                               |                            | NIX, ARIZON/A | RECEN              |
|-------------|--------------------------|-------------------------------|----------------------------|---------------|--------------------|
|             |                          |                               | Search Reset               | ARL           |                    |
| 89 claima i | íoutra, a spieying 61 to | 70 [Fast/Frey] 2, 5, 4, 5, 6, | 7, 2, 9 [Next/Le_t]        | ZON           | ت <b>ت</b><br>ت    |
|             | Serial Number            | Mining Claim Name             | Claimant Name              | Amount Due    |                    |
|             | AMC444156                | ORO 82                        | GOODMARK CAPITAL GROUP INC | 155.00        | 14/0230S/0110E/007 |
|             | AMC444157                | ORO 83                        | GOODMARK CAPITAL GROUP INC | 155.00        | 14/0230S/0110E/006 |
| 1<br>,      | AMC444158                | ORO 84                        | GOODMARK CAPITAL GROUP INC | 155 00        | 14/0230S/0110E/006 |
| ,<br>)      | AMC444159                | ORO 85                        | GOODMARK CAPITAL GROUP INC | 155.00        | 14/0230S/0110E/006 |
|             | AMC444160                | ORO 86                        | GOODMARK CAPITAL GROUP INC | 155 00        | 14/0230S/0110E/006 |
|             | AMC444161                | ORO 87                        | GOODMARK CAPITAL GROUP INC | 155.00        | 14/0230S/0110E/006 |
| قىيىد       | AMC444162                | ORO 88                        | GOODMARK CAPITAL GROUP INC | 155.00        | 14/0230S/0110E/006 |
|             | AMC444163                | ORO 89                        | GOODMARK CAPITAL GROUP INC | 155.00        | 14/0230S/0110E/006 |
| 1<br>1<br>1 | AMC444164                | ORO 90                        | GOODMARK CAPITAL GROUP INC | 155 00        | 14/0230S/0110E/006 |
|             | AMC444165                | ORO 91                        | GOODMARK CAPITAL GROUP INC | 155 00        | 14/0230S/0110E/006 |

| Search | Reset |
|--------|-------|
|--------|-------|

| Advance      | d Search                |                                      | Search Reset               | IX, ARIZ   |                    |
|--------------|-------------------------|--------------------------------------|----------------------------|------------|--------------------|
| 59 staims fs | und, displaying 71 to 9 | 0. (First/Prev] 2. 3, 4, 5, 6, 7, 3, | 9 [Next/Last]              | ARIZONA    | <b>50 :21 C</b>    |
| 1            | Serial Number           | Mining Claim Name                    | Claimant Name              | Amount Due | MTHS               |
|              | AMC444166               | ORO 92                               | GOODMARK CAPITAL GROUP INC | 155.00     | 14/0230S/0110E/006 |
|              | AMC444167               | ORO 93                               | GOODMARK CAPITAL GROUP INC | 155.00     | 14/0230S/0100E/001 |
| , <b>,</b>   | AMC444168               | ORO 94                               | GOODMARK CAPITAL GROUP INC | 155.00     | 14/0230S/0100E/001 |
|              | AMC444169               | ORO 95                               | GOODMARK CAPITAL GROUP INC | 155.00     | 14/0230S/0100E/001 |
| · .          | AMC444170               | ORO 96                               | GOODMARK CAPITAL GROUP INC | 155 00     | 14/0220S/0100E/036 |
|              | AMC444171               | ORO 97                               | GOODMARK CAPITAL GROUP INC | 155.00     | 14/0230S/0100E/001 |
|              | AMC444172               | ORO 98                               | GOODMARK CAPITAL GROUP INC | 155.00     | 14/0230S/0100E/001 |
|              | AMC444173               | ORO 99                               | GOODMARK CAPITAL GROUP INC | 155.00     | 14/0230S/0100E/001 |
| :<br>•<br>•  | AMC444174               | ORO 100                              | GOODMARK CAPITAL GROUP INC | 155.00     | 14/0220S/0100E/036 |
| 1            | AMC444175               | ORO 101                              | GOODMARK CAPITAL GROUP INC | 155.00     | 14/0230S/0110E/006 |
|              |                         |                                      |                            |            |                    |

| Ådvance               | d Search                 |                                    | Search Reset               | DENIX. AF | UH AZ STAT         |
|-----------------------|--------------------------|------------------------------------|----------------------------|-----------|--------------------|
| 39 claima fr          | ound, displaying 81 to 2 | 9 [First/Prev] 2, 3, 4, 5, 6, 7, 3 | 9 Next/Last                | DZIN      |                    |
| ,<br>1                | Serial Number            | Mining Claim Name                  | Claimant Name              | Amount    | MTRS               |
| · .                   | AMC444176                | ORO 102                            | GOODMARK CAPITAL GROUP INC | - 155.00  | 14/0230S/0110E/006 |
| م<br>الاست.<br>الاست. | AMC444177                | ORO 103                            | GOODMARK CAPITAL GROUP INC | 155.00    | 14/0230S/0110E/005 |
| je<br>Dan muse        | AMC444178                | ORO 104                            | GOODMARK CAPITAL GROUP INC | 155.00    | 14/0230S/0110E/008 |
|                       | AMC444179                | SULFIDE 1                          | GOODMARK CAPITAL GROUP INC | 155.00    | 14/0220S/0110E/032 |
| •<br>•<br>•           | AMC444180                | SULFIDE 2                          | GOODMARK CAPITAL GROUP INC | 155.00    | 14/0220S/0110E/032 |
|                       | AMC444181                | SULFIDE 3                          | GOODMARK CAPITAL GROUP INC | 155.00    | 14/0220S/0110E/032 |
|                       | AMC444182                | SULFIDE 4                          | GOODMARK CAPITAL GROUP INC | 155.00    | 14/0220S/0110E/032 |
| ]                     | AMC444618                | ORO 105                            | GOODMARK CAPITAL GROUP INC | 155.00    | 14/0220S/0110E/031 |
| ا<br>لى               | AMC445063 ←              | CHOCTAW                            | GOODMARK CAPITAL GROUP INC | 155.00    | 14/0220S/0100E/024 |